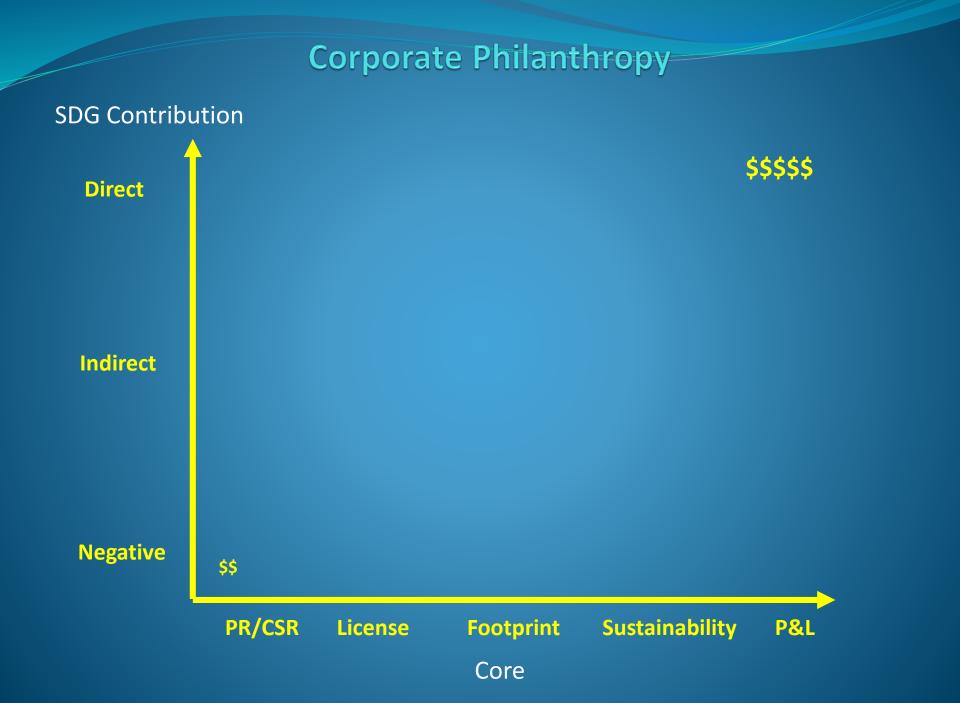

Corporate Philanthropy Activities Can Be Assessed Against two Key Dimensions

high

## 1. How Core to Business

## Immediate: \$\$\$\$\$\$

- SalesMargins
- Costs
- Demand
- Shareholders
- Regulators

Helps business Sustainability

Footprint

Licence to Operate

2. Do they make measurable contribution to SDGs. Rated by indices such as B Corp/GIIN/IRIS

Direct

Indirect

Negative

low

PR

low

## **Corporate Philanthropy**